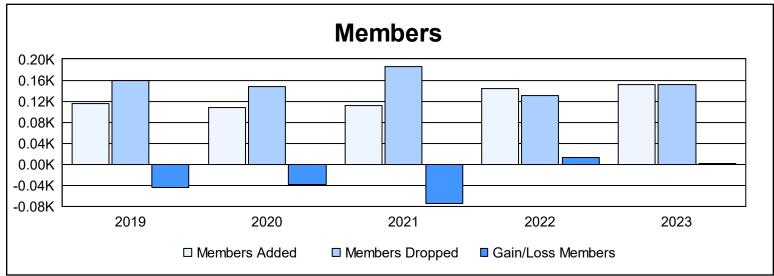

District 13 OH3 As of June 2023 Cumulative

| Year      | New<br>Clubs | Dropped<br>Clubs | Gain/<br>Loss<br>Clubs | New<br>Members | Charter<br>Members | Reinstate<br>Members | Transfer<br>Members | Total<br>Member<br>Added | Total<br>Members<br>Dropped | Gain/<br>Loss<br>Members |
|-----------|--------------|------------------|------------------------|----------------|--------------------|----------------------|---------------------|--------------------------|-----------------------------|--------------------------|
| 2018-2019 | 0            | 0                | 0                      | 99             | 5                  | 8                    | 3                   | 115                      | 159                         | -44                      |
| 2019-2020 | 0            | 1                | -1                     | 103            | 2                  | 1                    | 2                   | 108                      | 147                         | -39                      |
| 2020-2021 | 0            | 2                | -2                     | 81             | 3                  | 2                    | 25                  | 111                      | 185                         | -74                      |
| 2021-2022 | 0            | 0                | 0                      | 123            | 4                  | 5                    | 11                  | 143                      | 130                         | 13                       |
| 2022-2023 | 0            | 2                | -2                     | 141            | 2                  | 6                    | 3                   | 152                      | 151                         | 1                        |
| Average   | 0            | 1                | -1                     | 109            | 3                  | 4                    | 9                   | 126                      | 154                         | -29                      |